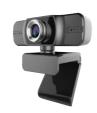

# **Entry level E1000**

- Fixed focus webcam with 720P 1280 x 720/30fps
- Automatic white balance & automatic exposure
- Driverless for Windows XP/ Vista /7/10,IOS
- · Clip mount or flat surface