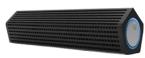

#### **HiHo 5000W**

- Automatic Voice Tracking, rotates to the speaker
- 10 x Optical Zoom with speaker for audio
- 10 metre range
- Active Noise & Echo Cancellation
- 2¼ million pixels 1080@30fps 720@30fps
- Capable of 1920 x 1080 Ultra HD picture
- 4 Digital Microphone Array
- Plug and Play USB 2 or RS232