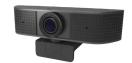

#### **HiHo 3500W**

- Auto Focus
- Full HD 1080@30fps
- Low light correction
- · 70mm to infinity field of view
- Capable of 1920\* 1080 ultra HD picture
- Stereo Microphone
- Plug and Play USB 2
- Privacy Shutter

- Full HD 1080 DP Video (Up to 1920 x 1080 Pixels)
- Built-in dual stereo mics with noise reduction
- Automatic low-light correction
- Hi-Speed USB 2.0 certified
- Auto White Balance (AWB)
- Fully Duplex