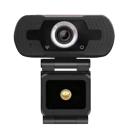

## **HiHo 2000W**

- USB Zoom Webcam
- F23/2.0 Mega Pixels
- 1920 x 1080 resolution,1080P/30FPS
- MAC, Vista, Win7/8/10 etc.