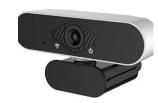

## **HiHo 3000W**

- 1920x1080 Resolution, 30fps
- Manual Focus
- Dual microphone inside
- Auto Exposure Control, White Balance, Gain Control