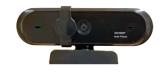

## **HiHo 3000W**

- 1920x1080 Resolution, 30fps
- Manual Focus
- Dual microphone inside
- Auto Exposure Control, White Balance, Gain Control