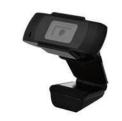

# **Entry level E1000**

- Fixed focus webcam with 720P 1280 x 720/30fps
- Automatic white balance & automatic exposure
- Driverless for Windows XP/ Vista /7/10,IOS
- · Clip mount or flat surface