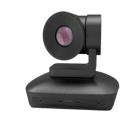

#### **HiHo 5000W**

- Automatic Voice Tracking, rotates to the speaker
- 10 x Optical Zoom with speaker for audio
- 10 metre range
- Active Noise & Echo Cancellation
- 2¼ million pixels 1080@30fps 720@30fps
- Capable of 1920 x 1080 Ultra HD picture
- 4 Digital Microphone Array
- Plug and Play USB 2 or RS232