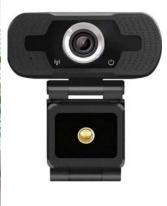

#### **HiHo 1000W**

- Plug & Play USB HD Camera
- 1920 x 1080 Resolution 2.0 Mega Pixel
- 30fps
- 3.6mm Wide Angle Lens
- Can be tripod mounted or clipped to monitor
- Superb Quality for the price