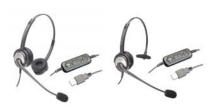

3500W**

- Auto Focus
- Full HD 1080@30fps
- Low light correction
- · 70mm to infinity field of view
- Capable of 1920\* 1080 ultra HD picture
- Stereo Microphone
- Plug and Play USB 2
- Privacy Shutter



- Full HD 1080 DP Video (Up to 1920 x 1080 Pixels)
- Built-in dual stereo mics with noise reduction
- Automatic low-light correction
- Hi-Speed USB 2.0 certified
- Auto White Balance (AWB)
- Fully Duplex

#### **HiHo 5000W**

- Automatic Voice Tracking, rotates to the speaker
- 10 x Optical Zoom with speaker for audio
- 10 metre range
- Active Noise & Echo Cancellation
- 2¼ million pixels 1080@30fps 720@30fps
- Capable of 1920 x 1080 Ultra HD picture
- 4 Digital Microphone Array
- Plug and Play USB 2 or RS232









For a true collaboration experience why not add a HiHo USB headset?